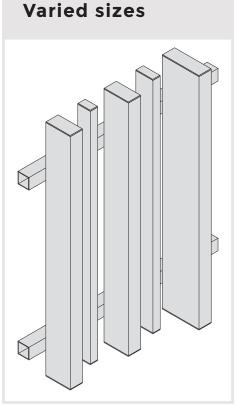

## VARIOUS STYLES CAN BE ACHIEVED

MIX & MATCH BATTEN SIZES & GAPS

Battens come standard with 2x aluminium caps per batten (top and bottom) 45x45mm horizontal rail comes with 2x fixing brackets as standard