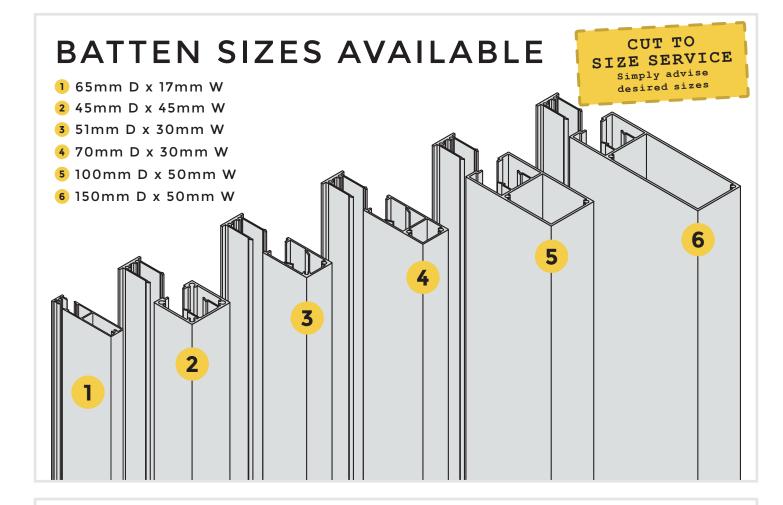

## XPRESS NO WELD NO WELD SYSTEM! Vertical battens Patented to well aluminum batten system.

- · Patented no weld aluminium batten system
- · Various batten sizes snap onto simple fixing clip
- · Fit to face of walls and ceilings or between pillars or posts
- · Cut to size system with a quick and easy excel quote/order calculator
- · Also available in component form: 6100mm long extrusions with accessories (caps, shrouds etc)
- · Fast and easy install
- · Five finishes available