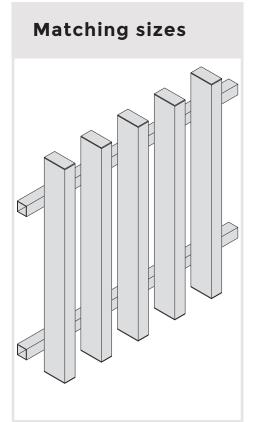

## VARIOUS STYLES CAN BE ACHIEVED

MIX & MATCH BATTEN SIZES & GAPS

Battens come standard with 2x aluminium caps per batten (top and bottom) 45x45mm horizontal rail comes with 2x fixing brackets as standard