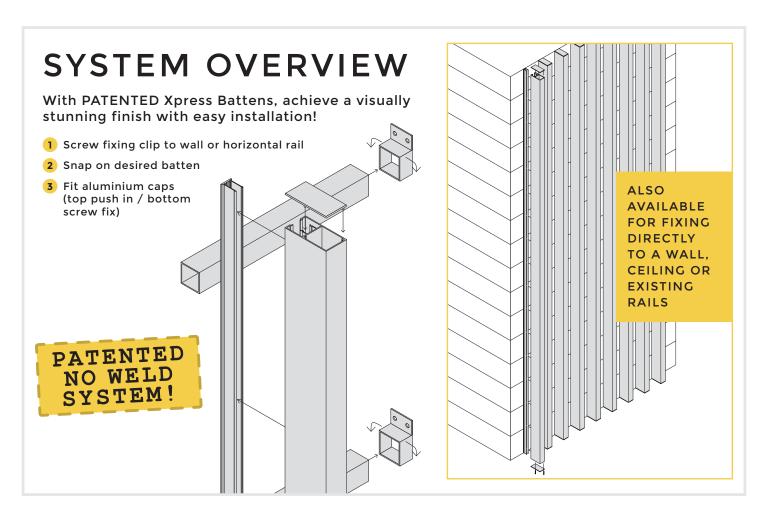

## XPRESS NO WELD NO WELD SYSTEM! Vertical battens Patented to well aluminum batten system.

- · Patented no weld aluminium batten system
- · Various batten sizes snap onto simple fixing clip
- · Fit to face of walls and ceilings or between pillars or posts
- · Cut to size system with a quick and easy excel quote/order calculator
- · Also available in component form: 6100mm long extrusions with accessories (caps, shrouds etc)
- · Fast and easy install
- · Five finishes available

## VARIOUS STYLES CAN BE ACHIEVED

MIX & MATCH BATTEN SIZES & GAPS

Battens come standard with 2x aluminium caps per batten (top and bottom) 45x45mm horizontal rail comes with 2x fixing brackets as standard